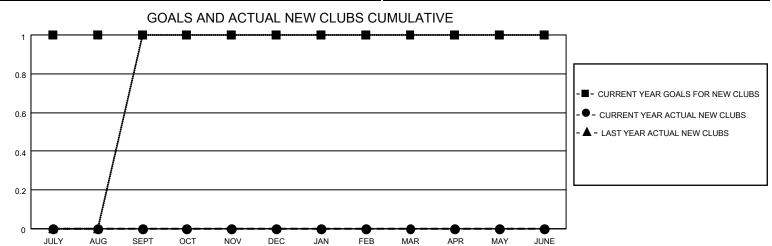

## District 20 S

| Clubs RESULTS FOR 2021-2022 |   |   |   | Members RESULTS FOR 2021-2022 |    |    |    |
|-----------------------------|---|---|---|-------------------------------|----|----|----|
|                             |   |   |   |                               |    |    |    |
| JULY/AUG/SEPT               | 1 | 0 | 0 | JULY/AUG/SEPT                 | 25 | 23 | 13 |
| OCT/NOV/DEC                 | 0 | 0 | 0 | OCT/NOV/DEC                   | 25 | 41 | 35 |
| JAN/FEB/MAR                 | 0 | 0 | 0 | JAN/FEB/MAR                   | 25 | 8  | 11 |
| APR/MAY/JUNE                | 0 | 0 | 0 | APR/MAY/JUNE                  | 25 | 0  | 0  |