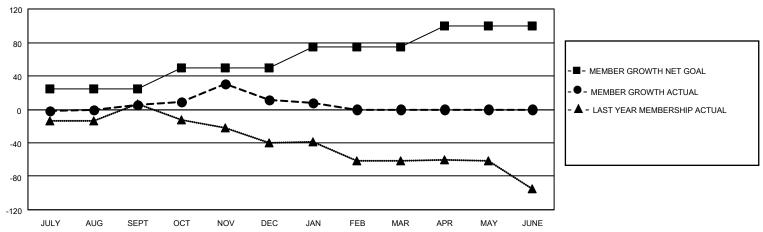

## District 20 S

| Clubs RESULTS FOR 2021-2022 |   |   |   | Members RESULTS FOR 2021-2022 |    |    |    |
|-----------------------------|---|---|---|-------------------------------|----|----|----|
|                             |   |   |   |                               |    |    |    |
| JULY/AUG/SEPT               | 1 | 0 | 0 | JULY/AUG/SEPT                 | 25 | 23 | 13 |
| OCT/NOV/DEC                 | 0 | 0 | 0 | OCT/NOV/DEC                   | 25 | 41 | 35 |
| JAN/FEB/MAR                 | 0 | 0 | 0 | JAN/FEB/MAR                   | 25 | 8  | 11 |
| APR/MAY/JUNE                | 0 | 0 | 0 | APR/MAY/JUNE                  | 25 | 0  | 0  |

## GOALS AND ACTUAL MEMBERS CUMULATIVE

| DROPPED CLUBS: 0 |    | 19 CLUBS OF 44 ADDED 1 OR<br>MORE NEW MEMBERS | GENDER DISTRIBUTION            |              |  |
|------------------|----|-----------------------------------------------|--------------------------------|--------------|--|
|                  |    | MORE NEW MEMBERS                              | MALE                           | 842 (67.52%) |  |
|                  |    |                                               | FEMALE 405 (32.48%)            |              |  |
| DROPPED MEMBERS  |    |                                               | NON BINARY                     | 0 (0.00%)    |  |
|                  |    |                                               | PREFER NOT TO ANSWER 0 (0.00%) |              |  |
| DECEASED         | 6  |                                               |                                |              |  |
| CLUB CANCELLED   | 0  | CLICK HERE FOR CUMULATIVE                     | TOTAL FAMILY UNIT MEMBERS      | 100          |  |
| OTHER            | 53 | MEMBERSHIP DATA                               |                                |              |  |
| TOTAL            | 59 |                                               | FAMILY MEMBERS PAYING HA       | LF DUES 52   |  |
|                  |    |                                               |                                |              |  |